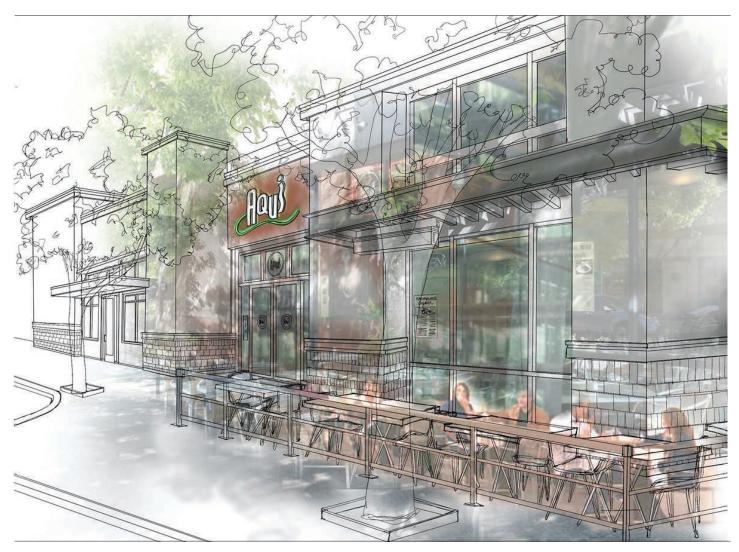

## Site Criteria

Preferred locations are corners, shopping center end-caps or freestanding/shared shopping center pads with minimum 750-1,500 sq. ft. of dedicated outdoor patio space. In-line locations will be considered in grocery anchored centers with a high density of retail/office in addition to strong residential base within 3 miles. Aqui Cal-Mex Grill will consider assumption of existing leases and conversion of existing restaurant improvements to Aqui configurations in locations meeting our preferred Site Criteria. Aqui will consider the acquisition of an existing restaurant.

### Ideal Site Plan

**Building size:** 2,700-3,900 sq. ft.

**Outdoor patio**: 750-1,500 sq. ft.

**Minimum frontage:** 50-65 ft.

Minimum depth: 60-90 ft.

**Seating capacity:** 110-195

Minimum interior finished ceiling height: 12 ft.